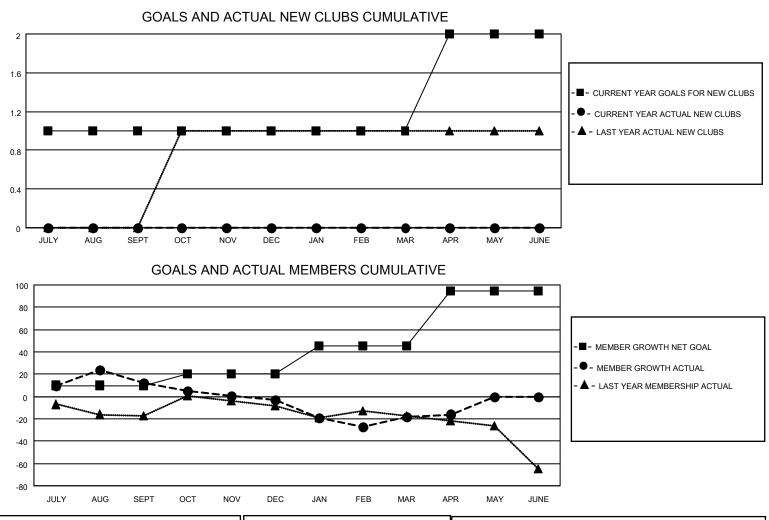

## LOCATION CALIFORNIA

District 4 C2

Results as of: 4/30/2022

| Clubs                 |               |           |               | Members               |                        |                         |                                                    |
|-----------------------|---------------|-----------|---------------|-----------------------|------------------------|-------------------------|----------------------------------------------------|
| RESULTS FOR 2021-2022 |               |           |               | RESULTS FOR 2021-2022 |                        |                         |                                                    |
| QUARTER               | NEW CLUB GOAL | NEW CLUBS | DROPPED CLUBS | QUARTER               | BER GROWTH NET<br>GOAL | MEMBER GROWTH<br>ACTUAL | DROPPED<br>MEMBERS ACTUAL<br>(including transfers) |
| JULY/AUG/SEPT         | 1             | 0         | 4             | JULY/AUG/SEPT         | 10                     | 65                      | 48                                                 |
| OCT/NOV/DEC           | 0             | 0         | 0             | OCT/NOV/DEC           | 10                     | 26                      | 41                                                 |
| JAN/FEB/MAR           | 0             | 0         | 1             | JAN/FEB/MAR           | 25                     | 31                      | 43                                                 |
| APR/MAY/JUNE          | 1             | 0         | 0             | APR/MAY/JUNE          | 50                     | 7                       | 4                                                  |